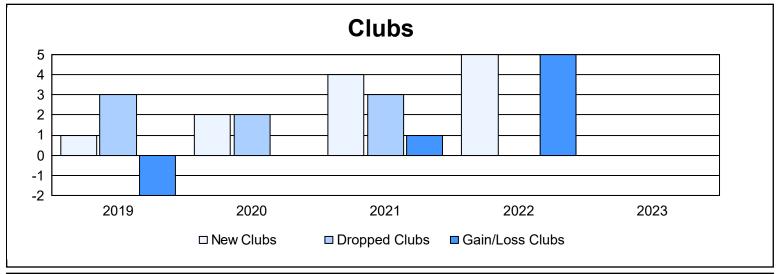

District 4 C4 As of June 2023 Cumulative

| Year      | New<br>Clubs | Dropped<br>Clubs | Gain/<br>Loss<br>Clubs | New<br>Members | Charter<br>Members | Reinstate<br>Members | Transfer<br>Members | Total<br>Member<br>Added | Total<br>Members<br>Dropped | Gain/<br>Loss<br>Members |
|-----------|--------------|------------------|------------------------|----------------|--------------------|----------------------|---------------------|--------------------------|-----------------------------|--------------------------|
| 2018-2019 | 1            | 3                | -2                     | 147            | 37                 | 6                    | 2                   | 192                      | 329                         | -137                     |
| 2019-2020 | 2            | 2                | 0                      | 220            | 58                 | 1                    | 17                  | 296                      | 239                         | 57                       |
| 2020-2021 | 4            | 3                | 1                      | 176            | 135                | 15                   | 8                   | 334                      | 337                         | -3                       |
| 2021-2022 | 5            | 0                | 5                      | 323            | 189                | 9                    | 3                   | 524                      | 198                         | 326                      |
| 2022-2023 | 0            | 0                | 0                      | 272            | 12                 | 25                   | 10                  | 319                      | 310                         | 9                        |
| Average   | 2            | 2                | 1                      | 228            | 86                 | 11                   | 8                   | 333                      | 283                         | 50                       |